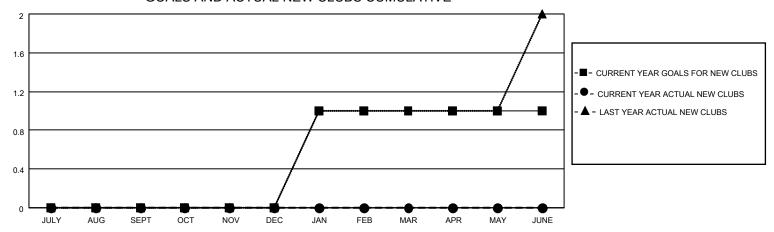

## District 16 J

| Clubs         |               |             |               | Members               |                       |                         |                                                    |  |
|---------------|---------------|-------------|---------------|-----------------------|-----------------------|-------------------------|----------------------------------------------------|--|
|               | RESULTS FOR   | R 2020-2021 |               | RESULTS FOR 2020-2021 |                       |                         |                                                    |  |
| QUARTER       | NEW CLUB GOAL | NEW CLUBS   | DROPPED CLUBS | QUARTER MEMB          | ER GROWTH NET<br>GOAL | MEMBER GROWTH<br>ACTUAL | DROPPED<br>MEMBERS ACTUAL<br>(including transfers) |  |
| JULY/AUG/SEPT | 0             | 0           | 1             | JULY/AUG/SEPT         | 20                    | 42                      | 25                                                 |  |
| OCT/NOV/DEC   | 0             | 0           | 0             | OCT/NOV/DEC           | 30                    | 0                       | 0                                                  |  |
| JAN/FEB/MAR   | 1             | 0           | 0             | JAN/FEB/MAR           | 35                    | 0                       | 0                                                  |  |
| APR/MAY/JUNE  | 0             | 0           | 0             | APR/MAY/JUNE          | 20                    | 0                       | 0                                                  |  |

### GOALS AND ACTUAL NEW CLUBS CUMULATIVE