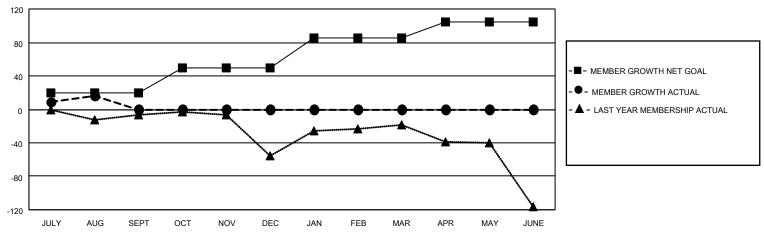

## District 16 J

| Clubs         |               |             |               | Members               |                       |                         |                                                    |  |
|---------------|---------------|-------------|---------------|-----------------------|-----------------------|-------------------------|----------------------------------------------------|--|
|               | RESULTS FOR   | R 2020-2021 |               | RESULTS FOR 2020-2021 |                       |                         |                                                    |  |
| QUARTER       | NEW CLUB GOAL | NEW CLUBS   | DROPPED CLUBS | QUARTER MEMB          | ER GROWTH NET<br>GOAL | MEMBER GROWTH<br>ACTUAL | DROPPED<br>MEMBERS ACTUAL<br>(including transfers) |  |
| JULY/AUG/SEPT | 0             | 0           | 1             | JULY/AUG/SEPT         | 20                    | 42                      | 25                                                 |  |
| OCT/NOV/DEC   | 0             | 0           | 0             | OCT/NOV/DEC           | 30                    | 0                       | 0                                                  |  |
| JAN/FEB/MAR   | 1             | 0           | 0             | JAN/FEB/MAR           | 35                    | 0                       | 0                                                  |  |
| APR/MAY/JUNE  | 0             | 0           | 0             | APR/MAY/JUNE          | 20                    | 0                       | 0                                                  |  |

### GOALS AND ACTUAL MEMBERS CUMULATIVE

| DROPPED CLUBS: 1 |    | 12 CLUBS OF 59 ADDED 1 OR MORE<br>NEW MEMBERS | GENDER DISTRIBUTION  MALE 917 (63.37%) |              |     |
|------------------|----|-----------------------------------------------|----------------------------------------|--------------|-----|
|                  |    |                                               | FEMALE                                 | 530 (36.63%) |     |
| DROPPED MEMBERS  |    |                                               |                                        |              |     |
| DECEASED         | 2  | CLICK HERE FOR CUMULATIVE                     | TOTAL FAMILY UNIT MEMBERS              |              | 333 |
| CLUB CANCELLED   | 0  | MEMBERSHIP DATA                               | FAMILY MEMBERS BANING HALF             |              | 173 |
| OTHER 23         |    |                                               | FAMILY MEMBERS PAYING HALF DUES        |              | 173 |
| TOTAL            | 25 |                                               |                                        |              |     |